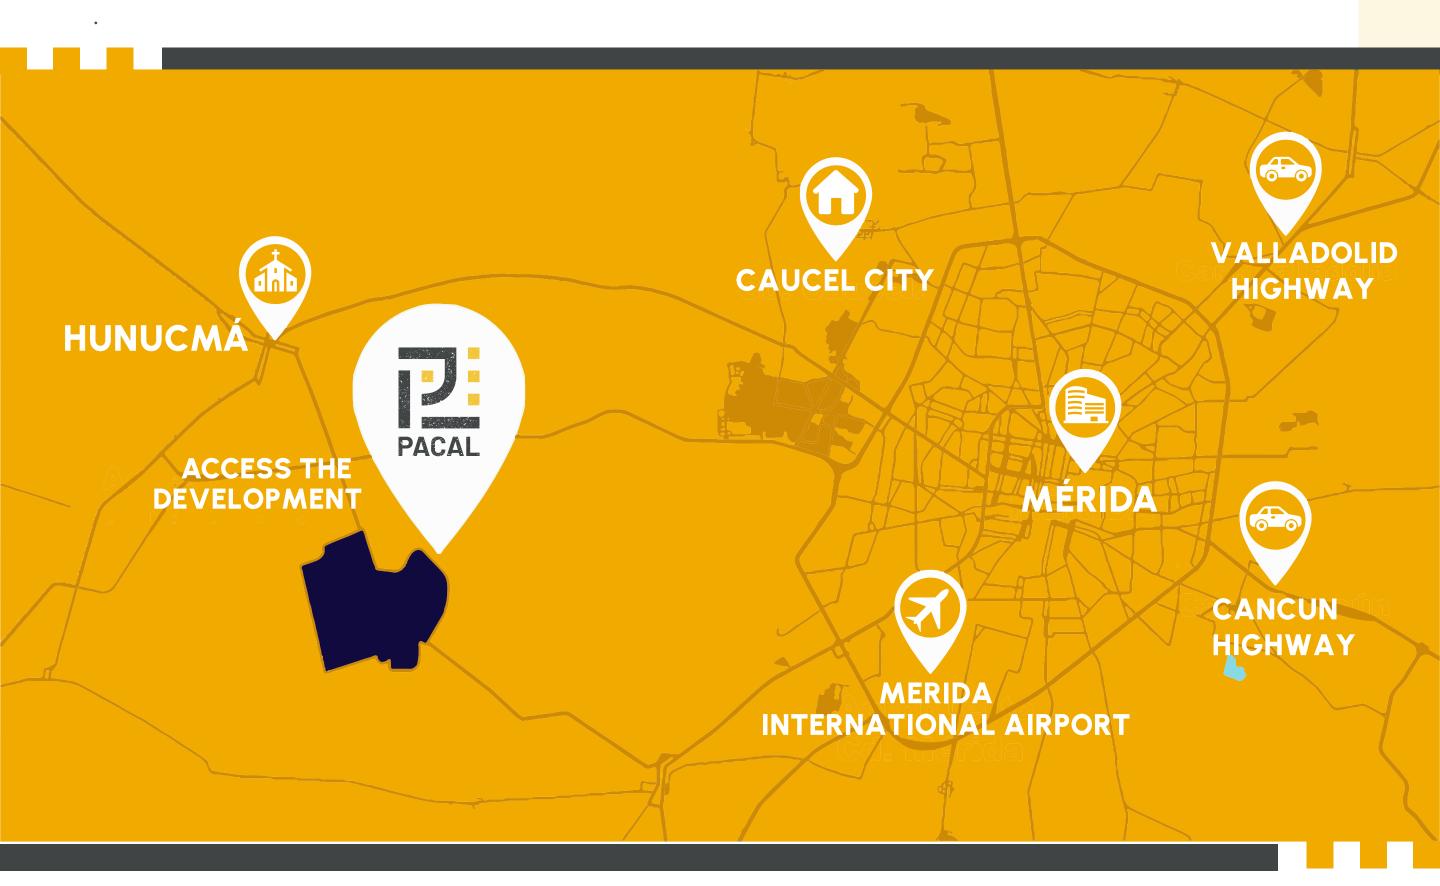

# HIGH IMPACT ZONE

Due to its strategic location that quickly connects it with Merida City, Periferico highway, Progreso harbour, airports, and railways.

PACAL is the biggest investment development in Yucatan

See in Google Maps

# STRATEGIC LOCATION

Located into the highest economic growth zone in **Yucatan** and with the best capital gain in the state: **Hunucma** 