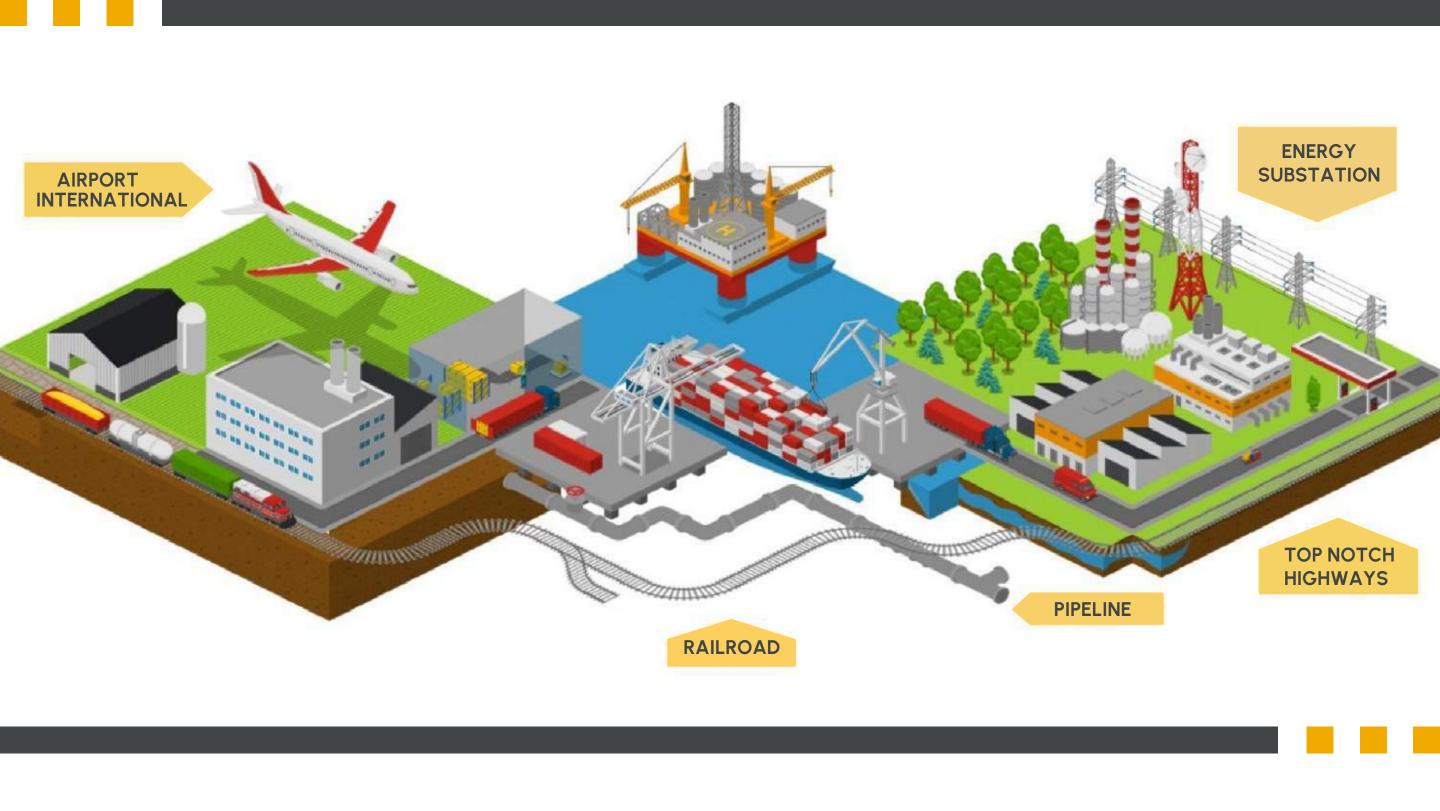

# VALUES TO CONSIDER IN YOUR DECISION-MAKING PROCESS

- Yucatan is continuously growing.
- It is the safest state in Mexico, which brings you a long-time stability.
- Highly qualified workforce.
- Strategic location with several access roads.
- International airports and railways.
- It is the safest state in Mexico, which brings you a long-time stability.

# VALUES TO CONSIDER IN YOUR DECISION-MAKING PROCESS

More than 1,000 Kms connecting with: Veracruz, Tabasco and Campeche.

#### **TOP NOTCH HIGHWAYS**

Connectivity with Merida, Cancun, Campeche, Puerto Progreso and Mexico City.

#### HARBOR NAVIGATION

Ships to 40,000 tons connecting with Texas, Panama, Florida and Alabama.

INTERNATIONAL AIRPORTS

Merida City and Chichen Itza.

# HIGH IMPACT ZONE

Due to its strategic location that quickly connects it with Merida City, Periferico highway, Progreso harbour, airports, and railways.

PACAL is the biggest investment development in Yucatan