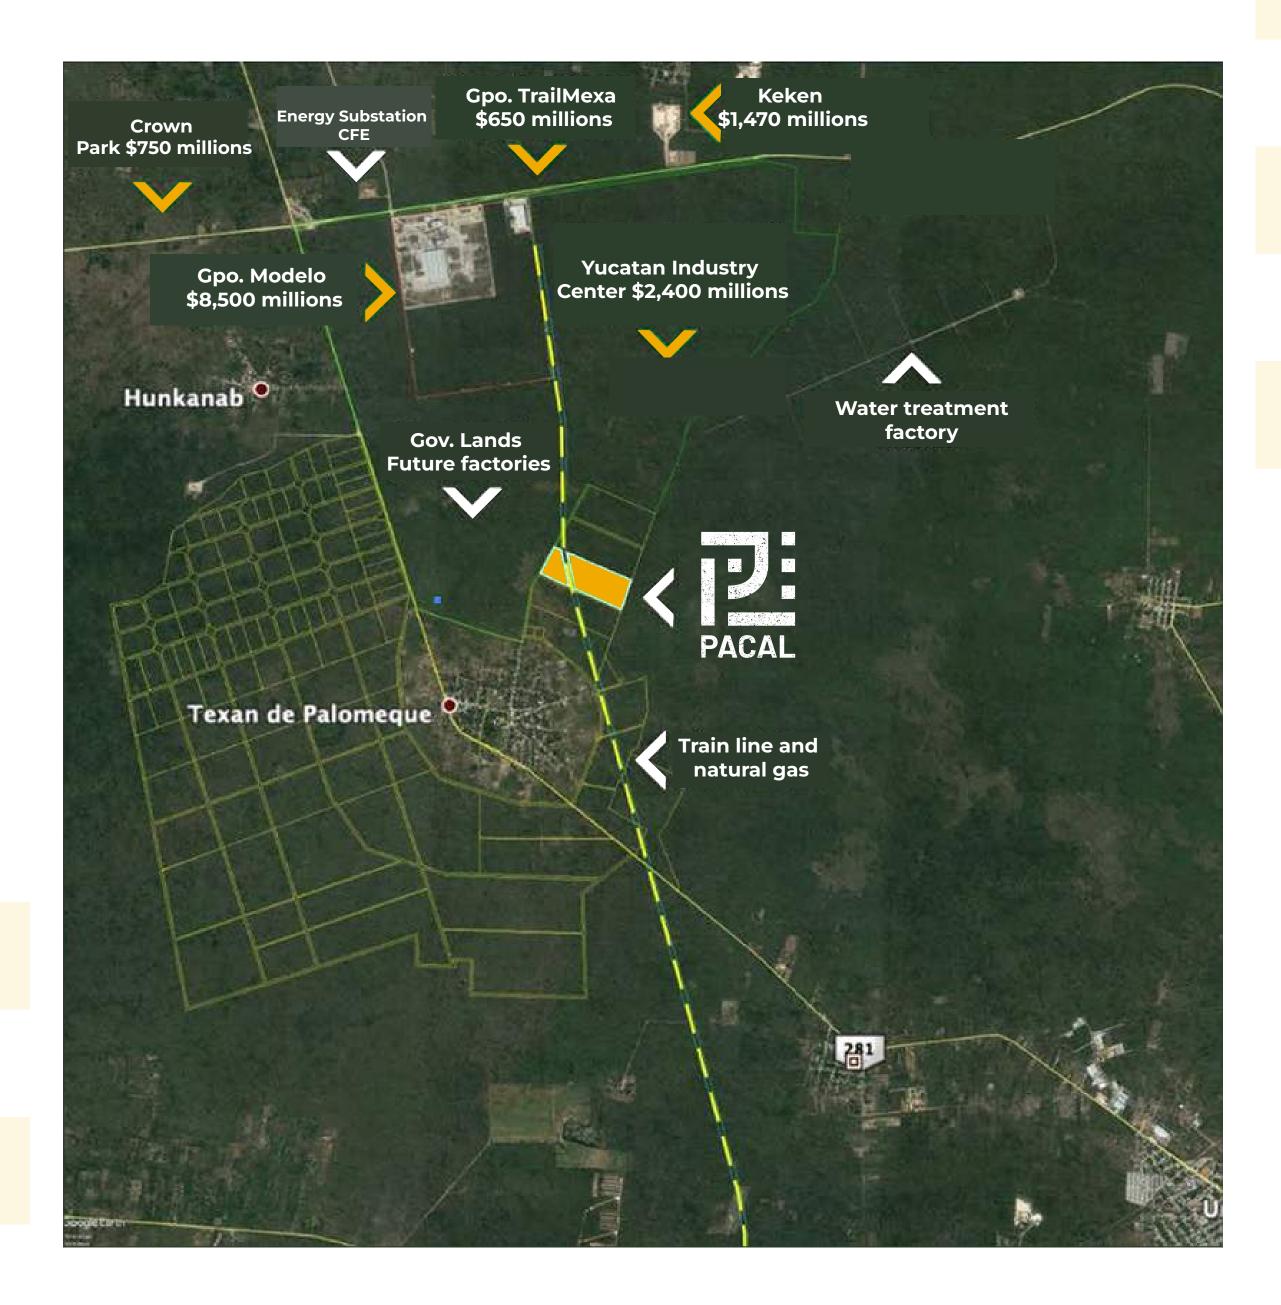

# STRATEGIC LOCATION

Located into the highest economic growth zone in **Yucatan** and with the best capital gain in the state: **Hunucma** 

# INDUSTRIAL LAND USE

### **30.8 Hectares**