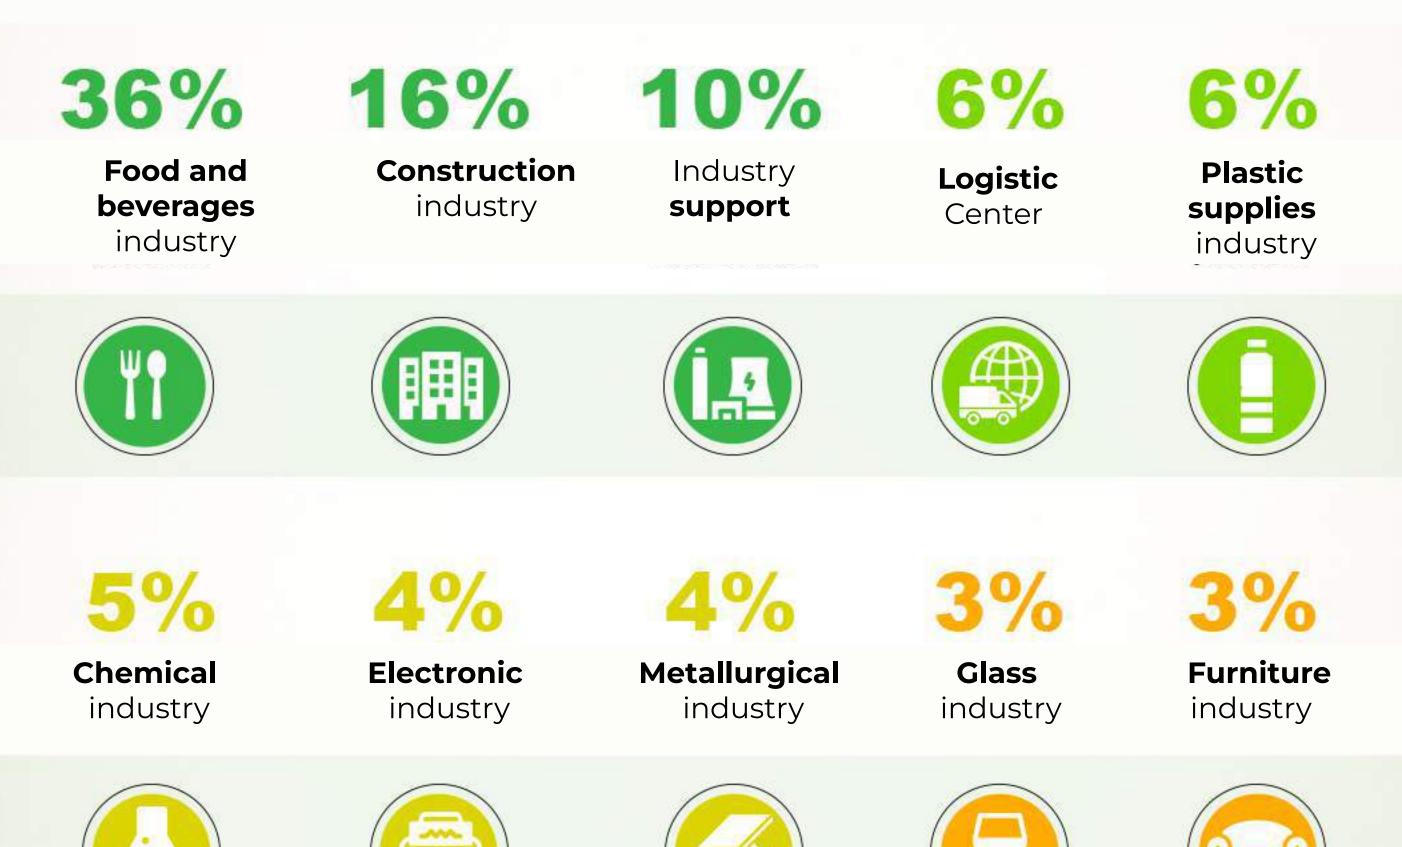

### **YUCATAN: INDUSTRY OUTLOOK**

Cellulose

industry

**Machinery and** equipment industry