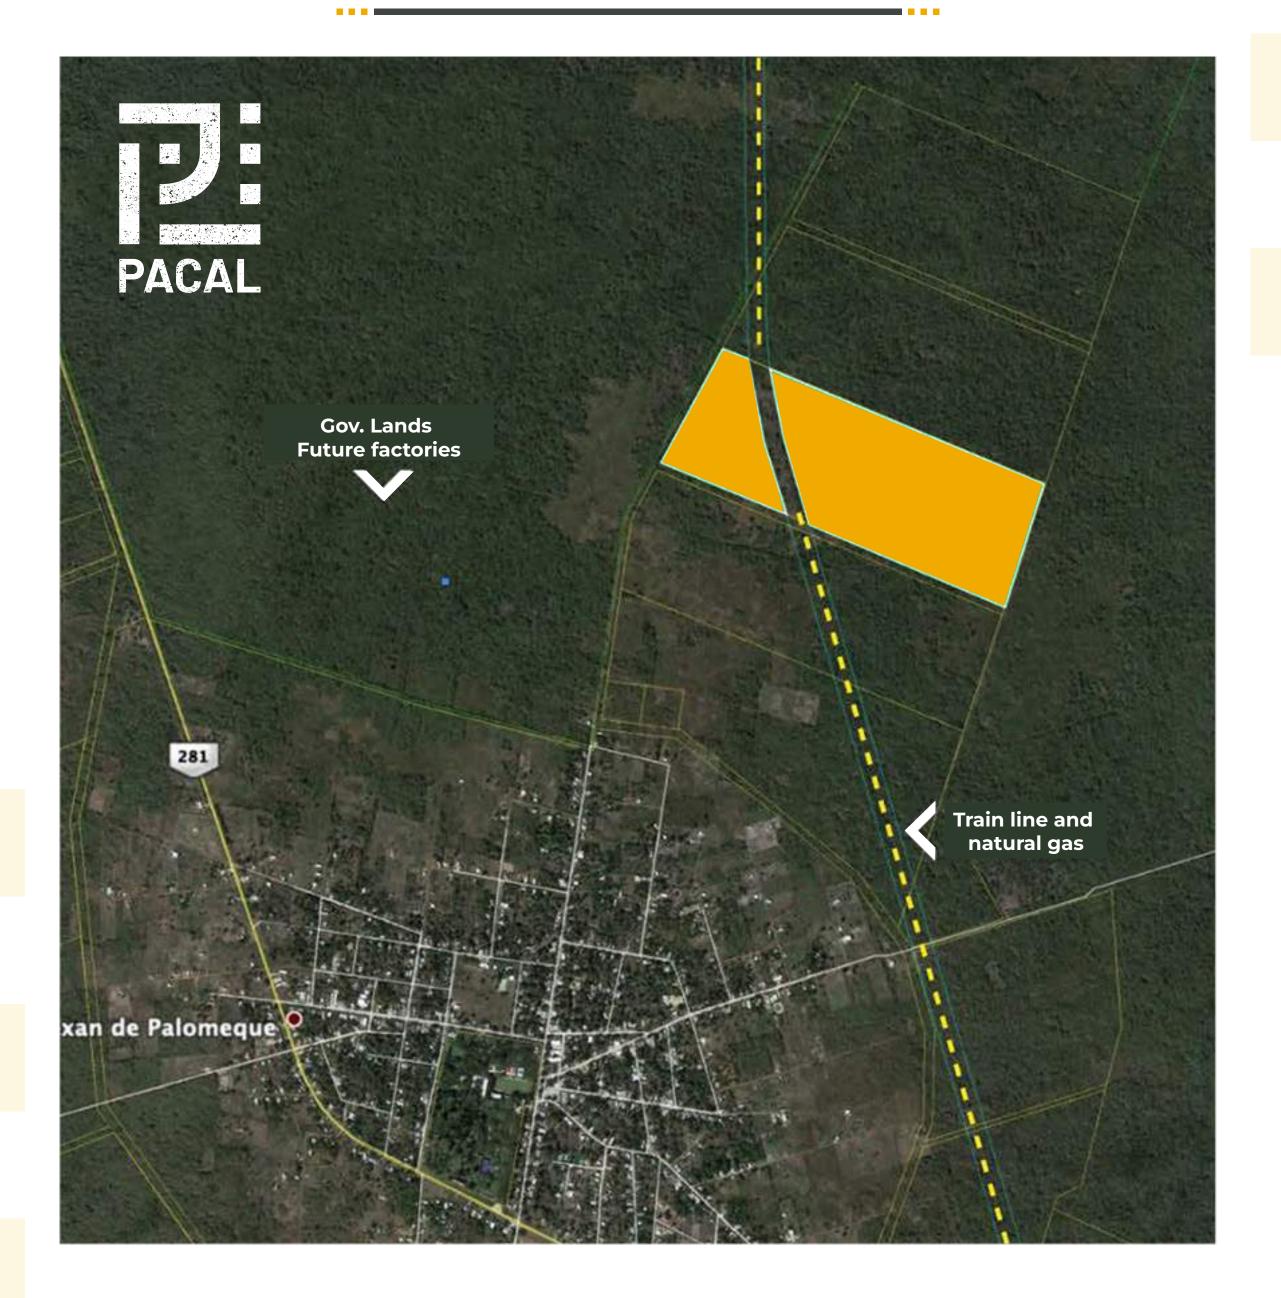

### **30.8 Hectares**

### MXN \$ 1.72 per Sq. Ft.

| 1 15                                                                                                                                                                                                                                                                                                                                                                                                                                                                                                                                                                                                                                                                                                                                                                                                                                                                                          | 16 21 | 22 27 | 28 36<br>35 | 37 48   38 47 | 49          |
|-----------------------------------------------------------------------------------------------------------------------------------------------------------------------------------------------------------------------------------------------------------------------------------------------------------------------------------------------------------------------------------------------------------------------------------------------------------------------------------------------------------------------------------------------------------------------------------------------------------------------------------------------------------------------------------------------------------------------------------------------------------------------------------------------------------------------------------------------------------------------------------------------|-------|-------|-------------|---------------|-------------|
|                                                                                                                                                                                                                                                                                                                                                                                                                                                                                                                                                                                                                                                                                                                                                                                                                                                                                               | 17 20 | 27 26 | 34          | 39 46         | 50          |
| THE CONTRACT OF THE CONTRACT. | 17 20 | 23 26 | 29<br>33    | 40 45         | 30          |
| 2 3 11 14                                                                                                                                                                                                                                                                                                                                                                                                                                                                                                                                                                                                                                                                                                                                                                                                                                                                                     | 18 19 | 24 25 | 30 32       | 41 44         | 51 52 53 54 |
|                                                                                                                                                                                                                                                                                                                                                                                                                                                                                                                                                                                                                                                                                                                                                                                                                                                                                               |       |       | 31          | 42 43         |             |

PACALCOMERCIAL.COM

77 TERRENOS