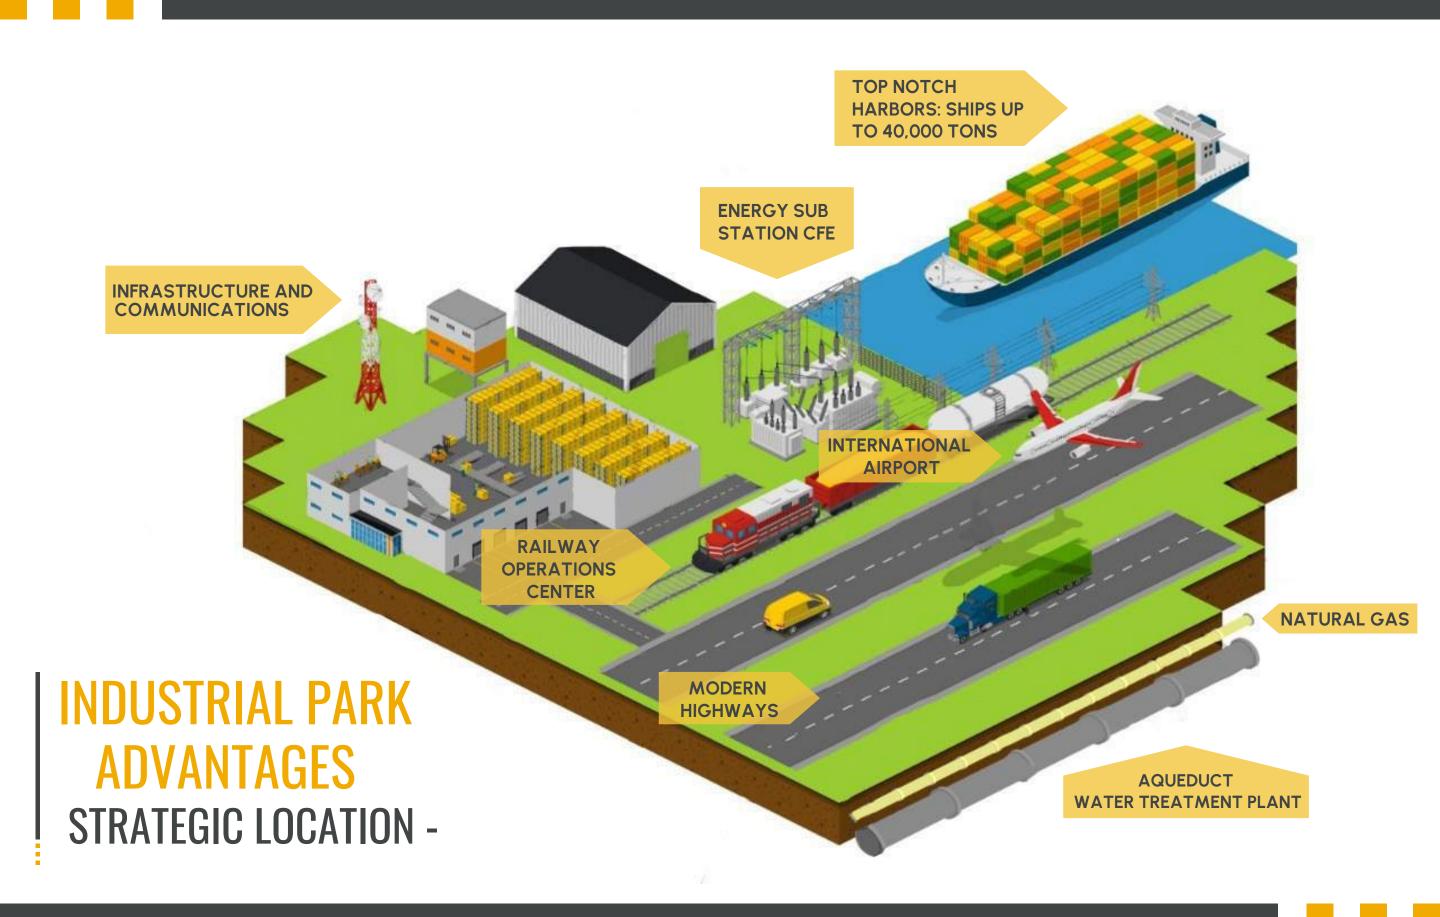

#### **TOP NOTCH HIGHWAYS**

Connectivity with Merida, Cancun, Campeche, Puerto Progreso and Mexico City.

#### HARBOR NAVIGATION

Ships to 40,000 tons connecting with Texas, Panama, Florida and Alabama.

INTERNATIONAL AIRPORTS

Merida City and Chichen Itza.

# HIGH IMPACT ZONE

Due to its strategic location that quickly connects it with Merida City, Periferico highway, Progreso harbour, airports, and railways.

PACAL is the biggest investment development in Yucatan