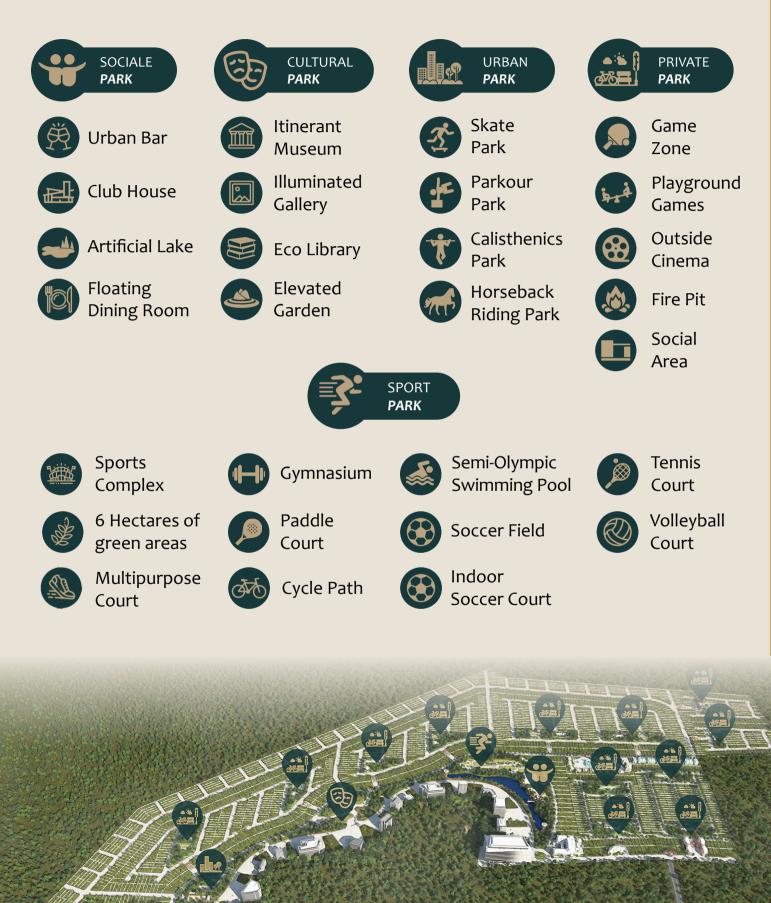

in private and open areas for high-density developments such as apartments and townhouses.



Commercial and service area.



It is delivered with a perimeter fence on its outer limits, control in the main accesses and gates in the private area.



Location

It's located northeast of the city of Merida at Km 14 of the Chicxulub Puerto highway. The access to the development is located 900 meters east of this highway. To Merida: <sup>15 minutes</sup> **To Chicxulub Puerto:** <sup>15 minutes</sup> **To Progreso:** 

**Io Progreso** 25 minutes

# Benefits



Referral System



Financial Security



Instant financing interest free



Deeded and delivered in 3, 5 and from 3, 5 and 10 years (depending on the district)



Long-term investment with high yields



Legal certainty



### Amenities



### Master Plan

• 159.6 Hectares

• Plot of land: 3229.17 Sq. Ft

• Price: US \$21.37 per Sq. Ft

- 11 Districts
- Hold: US \$300
- BLU B ARGENTO ARANCIONE **Main Access COLORINES** DOWNTOWN

**Secundary Access** 

#### A - Argento

Minimum down payment: **30**% Deed and delivery: 3 years Financing: 36 months interest free

#### B - Blu

Minimum down payment: 30% Deed and delivery: 5 years Financing: 60 months interest free

#### C - Arancione

A

Minimum down payment: **30**% Deed and delivery: 10 years Financing: 120 months interest free