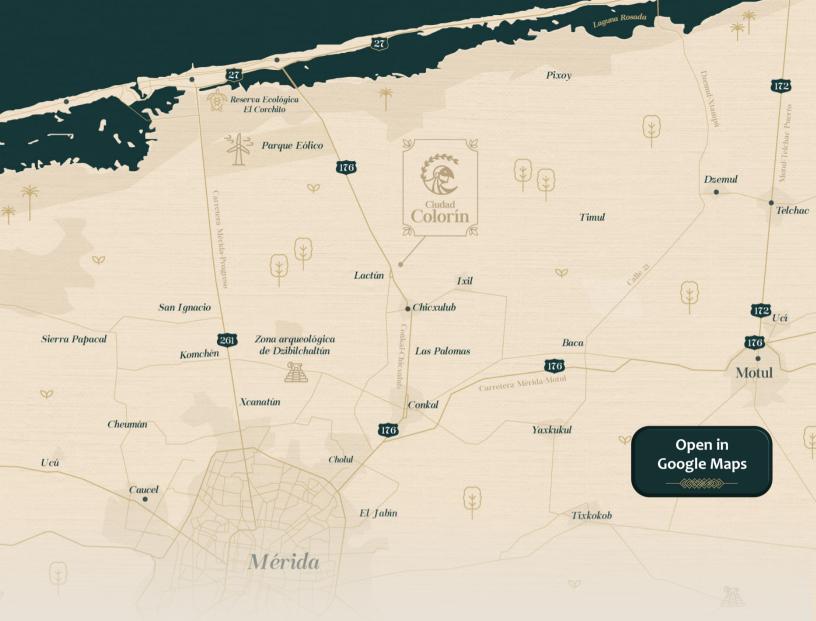

Location

It's located northeast of the city of Merida at Km 14 of the Chicxulub Puerto highway. The access to the development is located 900 meters east of this highway. To Merida: <sup>15 minutes</sup> **To Chicxulub Puerto:** <sup>15 minutes</sup> **To Progreso:** 

**Io Progreso** 25 minutes